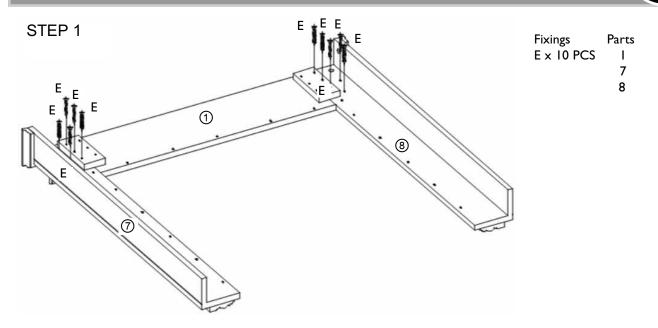

Gently lay both legs you have prepared onto a suitable protected surface. Be extremely careful not to scratch the front edges of the legs. DO NOT DRAG THE LEGS! Make sure that the legs are lifted everytime they are moved to avoid them from being damaged.

Use 10 wood screws (E) to screw the right leg (7) to the backboard (1). Repeat the process for the left leg using the left leg (8) and backboard (1).

| Fixings   | Parts |  |  |
|-----------|-------|--|--|
| A x 2 PCS | I     |  |  |
| B x 4 PCS | 2     |  |  |
| C x 4 PCS | 7     |  |  |
|           | 8     |  |  |