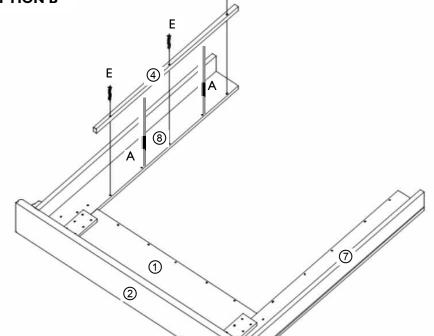

Use the glue (F) in the dowel holes before inserting 2x dowels (A) into the back board (1). Now put a small amount of glue (F) in the dowel holes of the narrow inside top (3). Push the narrow inside top (3) on to the dowels (A). Use 5 screws (E) to secure the panel down.