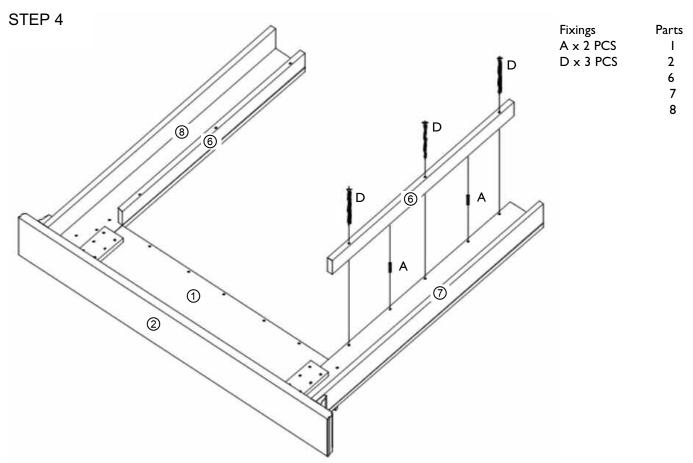

# 4.0 ASSEMBLY - CONTINUED

Place the wide inside leg panel (6) on to the back of the left hand leg (8). Secure the two using 2x dowels (A), glue (F) and 3x wood screws (D).

Fit cam locks into side panels (7&8). Use the Glue (F) in the dowel holes before inserting 2x dowels (A) into the right hand leg (7). Now put a small amount of glue (F) in the dowel holes of the wide inside leg panel (6). Push the wide inside leg panel (6) on to the dowels (A). Use 3x screws (D) to secure the panels down.

## **4.0 ASSEMBLY - CONTINUED**

**Fixings Parts** A x 2PCS D x 5PCS 2 5 6 7 8

Place the wide inside top panel (5) on the trear of the backboard (1). Secure the two using 2x dowels (A), glue (F) and 5x wood screws (D).