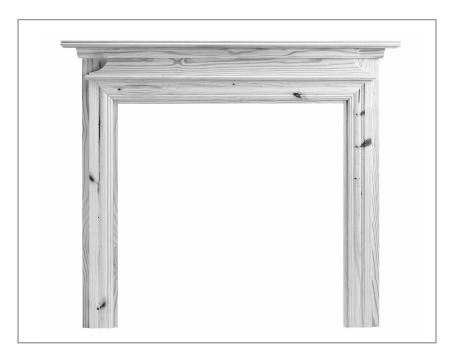

MODELS COVERED BY THESE INSTRUCTIONS

DAWLISH PINE FIREPLACE SURROUND

CHARLOTTESVILLE PINE FIREPLACE SURROUND

SF12-216-000

**MODEL SHOWN: DAWLISH PINE** 

Please note: Except where otherwise stated, all rights, including copyright in the text, images and layout of this booklet is owned by Focal Point Fires plc. You are not permitted to copy or adapt any of the content without the prior written permission of Focal Point Fires plc.