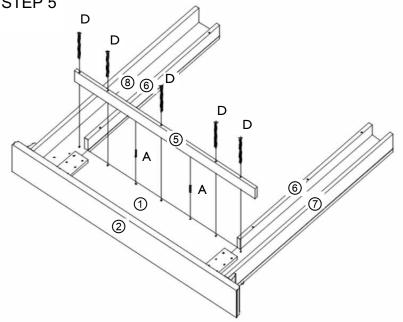

STEP 5

Ε

**Fixings Parts** E x 3 PCS Т A x 2 PCS 2 4 7 8

Use the glue (F) in the dowel holes before inserting 2x dowels (A) into the right hand leg (8). Now put a small amount of glue (F) in the dowel holes of the narrow inside leg panel (4). Push the narrow inside leg panel (4) on to the dowels (A). Use 3x screws (D) to secure the panels down.

## **4.0 ASSEMBLY - CONTINUED**

Use the glue (F) in the dowel holes before inserting 2x dowels (A) into the right hand leg (7). Now put a small amount of glue (F) in the dowel holes of the narrow inside leg panel (4). Push the narrow inside leg panel (4) on to the dowels (A). Use 3x screws (D) to secure the panels down.