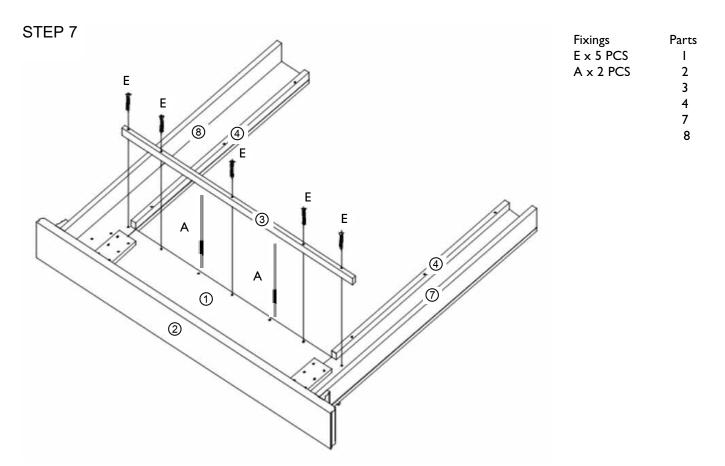

Use the glue (F) in the dowel holes before inserting 2x dowels (A) into the back board (1). Now put a small amount of glue (F) in the dowel holes of the narrow inside top (3). Push the narrow inside top (3) on to the dowels (A). Use 5 screws (E) to secure the panel down.