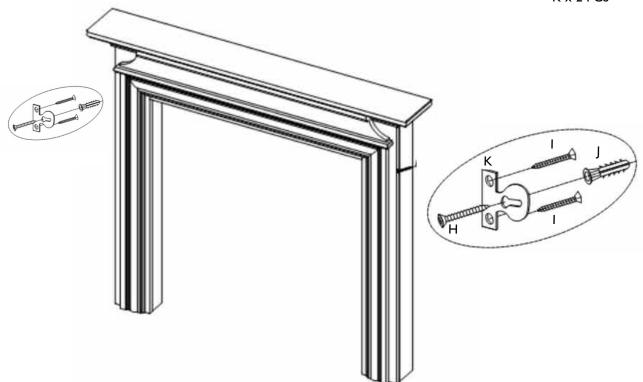

Fixings
H x 2 PCS
I x 4 PCS
J x 2 PCS
K x 2 PCS

With a pencil mark out the desired height where you would like the mirror brackets (K) to be situated on the rear of the legs. To avoid splitting the leg, pre drill the bracket holes with a 2mm drill bit. Now attach the brackets to the legs using the 3x20mm screws (I). Once the brackets are in position, centre and level the hearth into its final fitting position. Position the surround on the hearth to correspond with the header/fireplace lintel, mark with a pencil on the wall where you wish to drill. Remove the surround and prepare the wall from the marked positions. If using the fixings supplied, drill a hole in the wall using a 6mm drill bit. If not, use a suitable drill bit for the wall plugs you are using. Insert the wall plugs (J) into position. Offering the surround back up into position against the wall, you are now able to secure the surround to the wall using the 8x38mm screws (H).