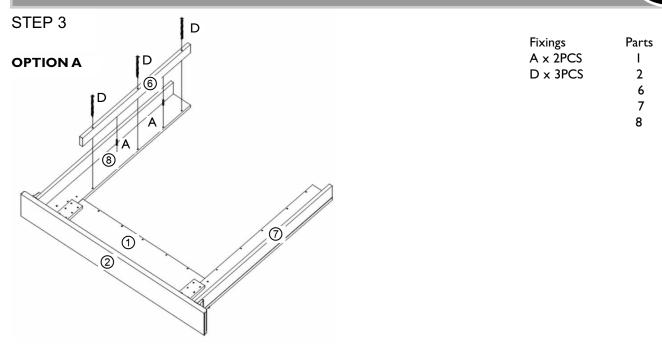

# 4.0 ASSEMBLY - CONTINUED

Place the wide inside leg panel (6) on to the back of the left hand leg (8). Secure the two using 2x dowels (A), glue (F) and 3x wood screws (D).

Fit cam locks into side panels (7&8). Use the Glue (F) in the dowel holes before inserting 2x dowels (A) into the right hand leg (7). Now put a small amount of glue (F) in the dowel holes of the wide inside leg panel (6). Push the wide inside leg panel (6) on to the dowels (A). Use 3x screws (D) to secure the panels down.