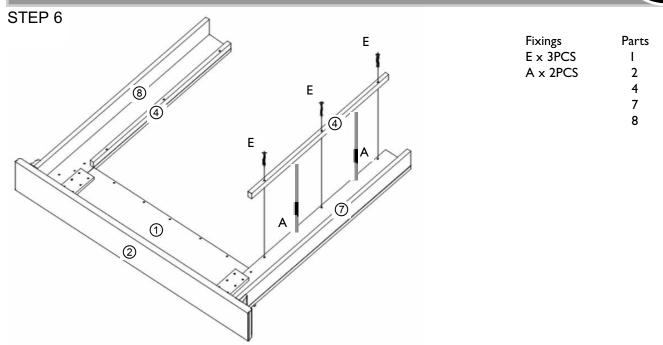

STEP 5

Ε

**Fixings Parts** E x 3 PCS Т A x 2 PCS 2 4 7 8

Use the glue (F) in the dowel holes before inserting 2x dowels (A) into the right hand leg (8). Now put a small amount of glue (F) in the dowel holes of the narrow inside leg panel (4). Push the narrow inside leg panel (4) on to the dowels (A). Use 3x screws (D) to secure the panels down.

## **4.0 ASSEMBLY - CONTINUED**

Use the glue (F) in the dowel holes before inserting 2x dowels (A) into the right hand leg (7). Now put a small amount of glue (F) in the dowel holes of the narrow inside leg panel (4). Push the narrow inside leg panel (4) on to the dowels (A). Use 3x screws (D) to secure the panels down.