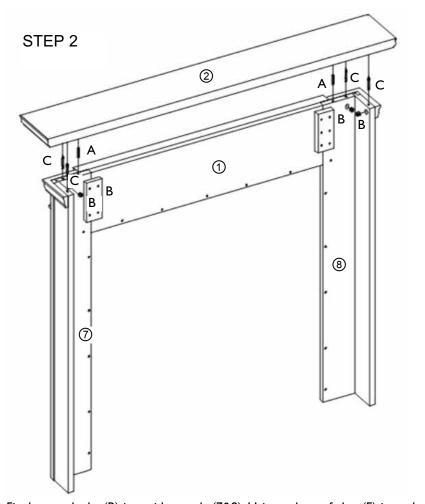

Fit the cam locks (B) into side panels (7&8). Using a drop of glue (F) in each dowel hole, insert 1x dowel (A) in to the left leg (8), and repeat on the right leg (7).

Screw the cam bolts (C) into the top panel (2) and put a little glue (F) into the dowel holes. Place the top panel (2) onto the surround, ensuring that the cam bolts (C) and dowels (A) line up with the relevant holes. Push down, check there are no gaps and tighten the cam locks (B).