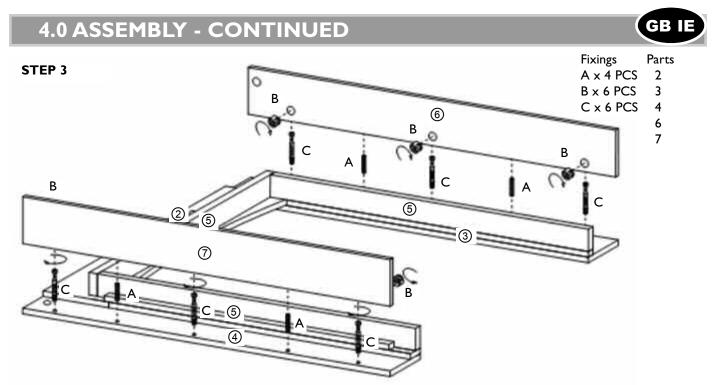

GB IE

Use the Glue (I) in the dowel holes before inserting 2x dowels (A) into the left and right hand legs (3 and 4). Position the cam bolts (B) in to left and right side panels (3 and 4).

Take the left side and the right side panels (6 and 7), put some glue (I) in to the dowel holes. Insert the cam locks (B). Screw the cam bolts (C) in to the left and right legs (3 and 4). Position the left and right sides (6 and 7) onto the dowel joints (A) and cam bolts (C) in the legs (3 and 4). Now turn the cam locks (B) clockwise to lock the parts together.