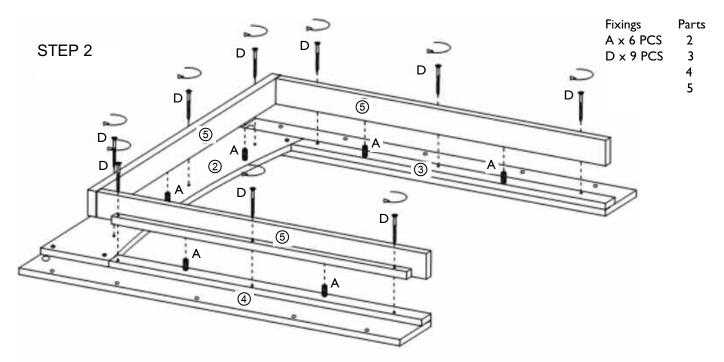

Using a drop of glue (I) in each dowel hole, insert 2x dowels (A) in to the left leg (3). Again, using a drop of glue (I) in the dowel holes take the inside leg (5) and push them on to the dowels of the leg (3). Use 3x wood screws (D) to screw the right side panel (5) to the right leg (4). Repeat the process to secure the third inside panel (5) to the front panel (2).