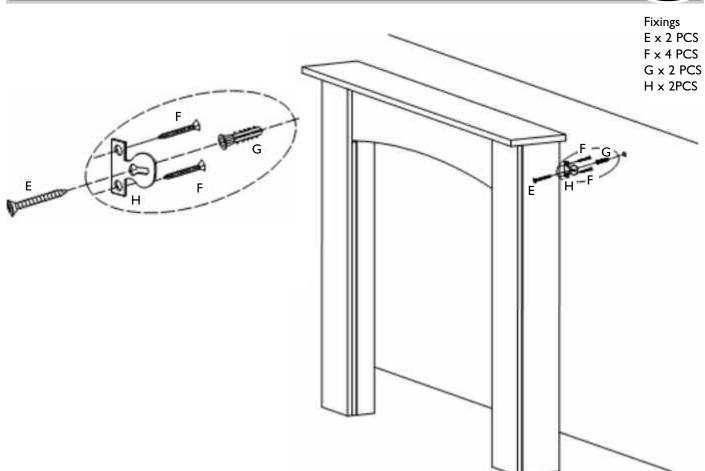

### 5.0 INSTALLATION

With a pencil mark out the desired height where you would like the mirror brackets (H) to be situated on the rear of the legs. To avoid splitting the leg, pre drill the bracket holes with a 2mm drill bit. Now attach the brackets to the legs using the 3x20mm screws (F). Once the brackets are in position, centre and level the hearth into its final fitting position. Position the surround on the hearth to correspond with the header/fireplace lintel, mark with a pencil on the wall where you wish to drill. Remove the surround and prepare the wall from the marked positions. If using the fixings supplied, drill a hole in the wall using a 6mm drill bit. If not, use a suitable drill bit for the wall plugs you are using. Insert the wall plugs (G) into position. Offering the surround back up into position against the wall, you are now able to secure the surround to the wall using the 8x38mm screws (E).