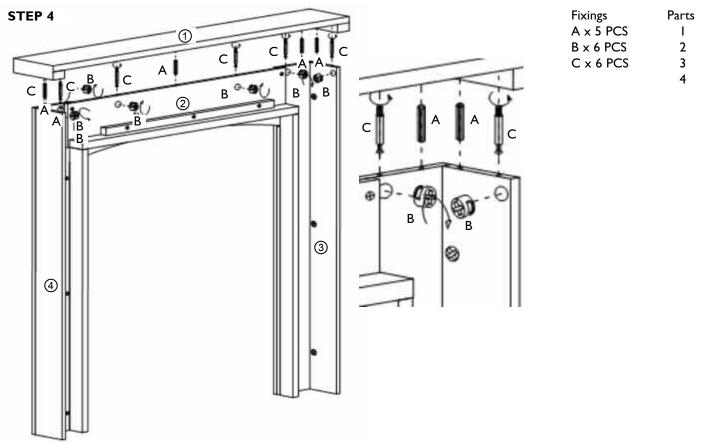

Insert 6x cam locks (B) and glue (I) 5x dowels (A) into the legs and front panel (2,3&4). Next prepare the top panel (1) by screwing all 6x cam bolts (C) into position. The dowel joints (A) need to be glued in at both ends of the top panel. Connect the top panel to the surround, making sure all 11x inserts are in the correct position. Once home, all 6x cam locks (B) can be tightened into position.