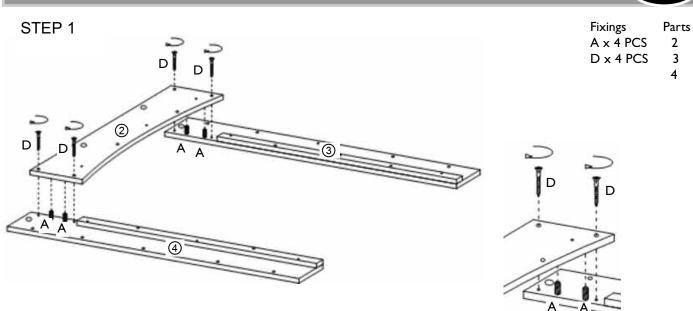

Using a drop of glue (I) in each dowel hole, insert two dowels (A) in to the left leg (3). Again, using a drop of glue (I) in the dowel holes take the front panel (2) and push them on to the dowels (A). Use 2x wood screws (D) to screw the parts together. Repeat the process for the right leg using the right leg (4) and front panel (2).